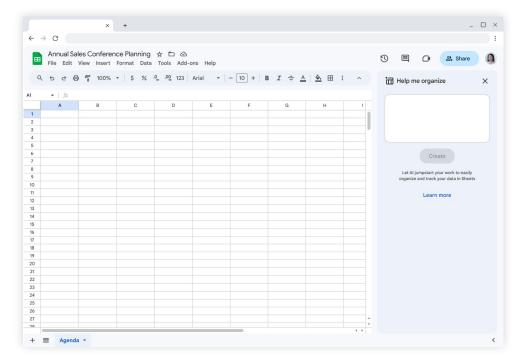

#### Helping you organize

### Helping you organize and act on your data in Google Sheets

- → Duet AI helps you analyze and act on your data in Sheets faster than ever before
- → Simply describe what you're trying to accomplish, and Sheets can automatically generate a table to track any project
- → Duet AI can also classify the data for you, freeing you up to focus on more important work