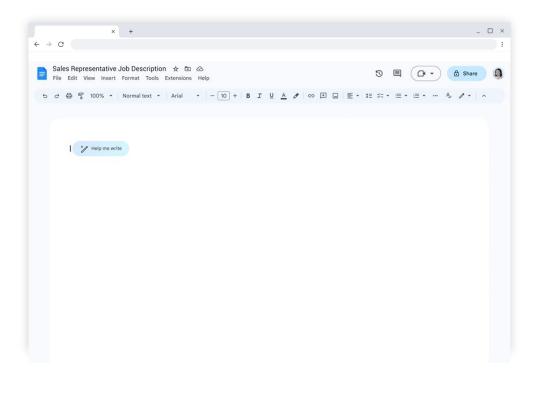

#### ✓ Helping you write

# Helping you write with smart canvas in Google Docs

- → We've also embedded Duet AI into Docs, helping you generate a project plan, proposal, or brief in just seconds
- → Duet AI will not only help you write the content, it will also include smart chips for information like location, status, and custom variables
- → This helps keep you in the flow of projects and go from concept to completion faster without ever leaving your document