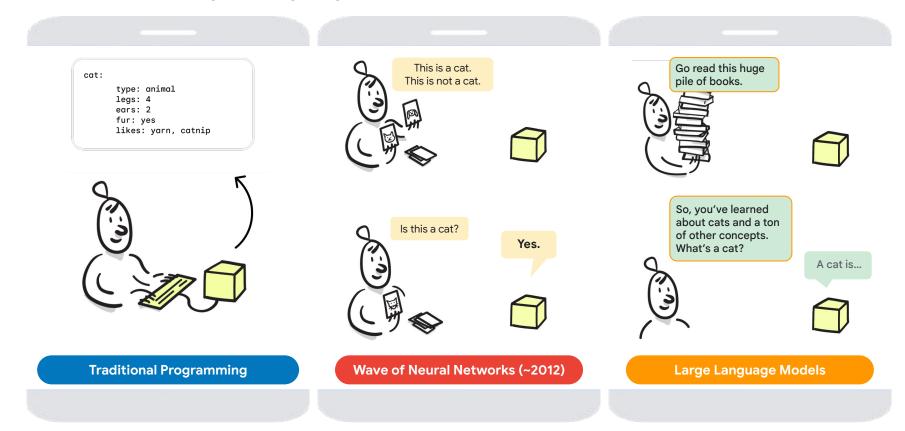

Google Cloud

## **Get Inspired by GenAl**



Anouk Muis, November 23, 2023







## Artificial Intelligence (AI) Will Be the Biggest Technological Shift We See in Our Lifetimes.

- Sundar Pichai - CEO, Google









What's coming tomorrow

Google Cloud

## What is **Generative AI**?

bard.google.com "What is Generative AI?"

"Generative AI is a type of artificial intelligence that can find complex relationships in large sets of data and can generalize from that to create entirely new content, including text, images, media, videos and code based on human language prompts."





#### The Path to Large Language Models



Google Cloud

## What is a Large Language Model (LLM) Actually?

"Cheetahs can accelerate from 0 to 103 km/hr in just 3 ..."







## What is a Large Language Model (LLM) Actually?







## We can influence an LLM through Prompt Engineering

- Direct prompting (Zero-shot)
- One-Shot Prompting
- Few-show Prompting
- Question Answering with Style
- Chain-of-thought prompting
- Many more...

```
Tell me why this code isn't running:
function divide(a,b) {
return a / b
}
divide "a" / 1;
```



## We can influence an LLM through Prompt Engineering

**Prompt** Explain quantum entanglement in the style of a Snoop Dogg rap

#### Sample Response

Yo, yo, listen up, I'm 'bout to drop some knowledge,

'Bout quantum entanglement, it's straight up from college. Picture two particles, they connected