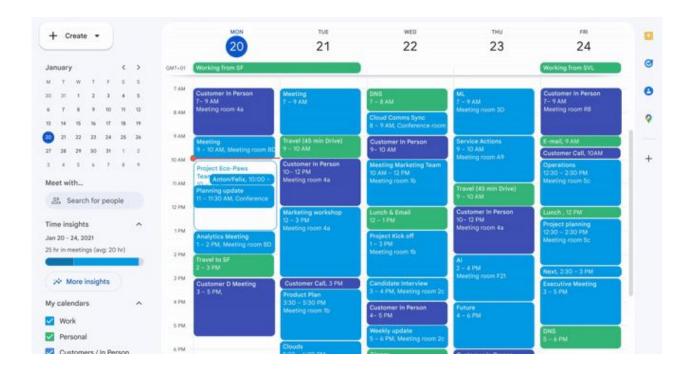

# Attend for me

#### Preview

Proprietary + Confidential

#### Preview

Proprietary + Confidential

| + Create ▼                     |           |        | MON                                            | TUE                               | WED                                                                                                                                                                                                                                                                                                                                                                                                                                                                                                                                                                                                                                                                                                 | тни                          | FRI                                 |
|--------------------------------|-----------|--------|------------------------------------------------|-----------------------------------|-----------------------------------------------------------------------------------------------------------------------------------------------------------------------------------------------------------------------------------------------------------------------------------------------------------------------------------------------------------------------------------------------------------------------------------------------------------------------------------------------------------------------------------------------------------------------------------------------------------------------------------------------------------------------------------------------------|------------------------------|-------------------------------------|
| )                              |           |        | 20                                             | 21                                | 22                                                                                                                                                                                                                                                                                                                                                                                                                                                                                                                                                                                                                                                                                                  | 23                           | 24                                  |
| anuary <                       | >         | GMT+01 | Working from SF                                |                                   |                                                                                                                                                                                                                                                                                                                                                                                                                                                                                                                                                                                                                                                                                                     |                              | Working fram SVL                    |
| M T W T F S                    | S         |        |                                                |                                   |                                                                                                                                                                                                                                                                                                                                                                                                                                                                                                                                                                                                                                                                                                     |                              |                                     |
| 0 31 1 2 3 4                   | 5         | 7 AM   | Customer In Person<br>7-9 AM                   | Meeting<br>7 - 9 AM               | DNS<br>7 - 8 AM                                                                                                                                                                                                                                                                                                                                                                                                                                                                                                                                                                                                                                                                                     | ML<br>7 - 9 AM               | Customer In Person<br>7- 9 AM       |
| 5 7 8 9 10 11                  | 12        | 8 AM   | Meeting room 4a                                | 7 - 9 AM                          | and the second se | 7 – 9 AM<br>Meeting room 3D  | Meeting room RB                     |
| 13 14 15 16 17 18              | 19        |        |                                                |                                   | Cloud Comms Sync<br>8 – 9 AM, Conference room                                                                                                                                                                                                                                                                                                                                                                                                                                                                                                                                                                                                                                                       |                              |                                     |
| 0 21 22 23 24 25               | 26        | 9 AM   | Meeting                                        | Travel (45 min Drive)             | Customer In Person                                                                                                                                                                                                                                                                                                                                                                                                                                                                                                                                                                                                                                                                                  | Service Actions              | E-mail, 9 AM                        |
| 27 28 29 30 31 1               | 2         |        | 9 – 10 AM, Meeting room BD                     | 9 – 10 AM                         | 9- 10 AM                                                                                                                                                                                                                                                                                                                                                                                                                                                                                                                                                                                                                                                                                            | 9 - 10 AM<br>Meeting room A9 | Customer Call, 10AM                 |
| 3 4 5 6 7 8                    | 9         | 10 AM  | + Project Eco Paws                             | Customer In Person<br>10- 12 PM   | Meeting Marketing Team<br>10 AM - 12 PM                                                                                                                                                                                                                                                                                                                                                                                                                                                                                                                                                                                                                                                             | Meeting foorin As            | Operations<br>12:30 - 2:30 PM       |
| Meet with                      |           | 11 AM  | Planning update                                | Meeting room 4a                   | Meeting room 1b                                                                                                                                                                                                                                                                                                                                                                                                                                                                                                                                                                                                                                                                                     | Travel (45 min Drive)        | Meeting room 5c                     |
| 2 Search for people            |           |        | 11 - 11:30 AM, Conference                      |                                   |                                                                                                                                                                                                                                                                                                                                                                                                                                                                                                                                                                                                                                                                                                     | 9 10 AM                      |                                     |
|                                |           | 12 PM  |                                                | Marketing workshop                | Lunch & Email                                                                                                                                                                                                                                                                                                                                                                                                                                                                                                                                                                                                                                                                                       | Customer In Person           | Lunch , 12 PM                       |
| Time insights                  | ^<br>1 PM |        | Vel Ten                                        | 12 - 3 PM<br>Meeting room 4a      | 12 – 1 PM                                                                                                                                                                                                                                                                                                                                                                                                                                                                                                                                                                                                                                                                                           | 10~ 12 PM<br>Meeting room 4a | Project planning<br>12:30 - 2:30 PM |
| Jan 20 - 24, 2021              |           |        | Analytics Meeting<br>1 – 2 PM, Meeting room BD |                                   | Project Kick off<br>1 – 3 PM                                                                                                                                                                                                                                                                                                                                                                                                                                                                                                                                                                                                                                                                        |                              | Meeting room 5c                     |
| 22 hr in meetings (avg: 20 hr) |           | 2 PM   |                                                |                                   | Meeting room 1b                                                                                                                                                                                                                                                                                                                                                                                                                                                                                                                                                                                                                                                                                     |                              |                                     |
|                                |           |        | Travel to SF<br>2 - 3 PM                       |                                   |                                                                                                                                                                                                                                                                                                                                                                                                                                                                                                                                                                                                                                                                                                     | Al<br>2 - 4 PM               | Next, 2:30 - 3 PM                   |
| ☆ More insights                |           | 3 PM   | Customer D Meeting                             | Customer Call, 3 PM               | Candidate Interview                                                                                                                                                                                                                                                                                                                                                                                                                                                                                                                                                                                                                                                                                 | Meeting room F21             | Executive Meeting                   |
|                                |           | 100000 | 3 - 5 PM,                                      | Product Plan                      | 3 - 4 PM, Meeting room 2c                                                                                                                                                                                                                                                                                                                                                                                                                                                                                                                                                                                                                                                                           |                              | 3 – 5 PM                            |
| My calendars                   | ^         | 4 PM   |                                                | 3:30 - 5:30 PM<br>Meeting room 1b | Customer in Person<br>4-5 PM                                                                                                                                                                                                                                                                                                                                                                                                                                                                                                                                                                                                                                                                        | Future<br>4 - 6 PM           |                                     |
| 🖉 Work                         |           | 5 PM   |                                                |                                   |                                                                                                                                                                                                                                                                                                                                                                                                                                                                                                                                                                                                                                                                                                     | 4 - 6 PM                     |                                     |
| Personal                       |           |        |                                                |                                   | Weekly update<br>5 - 6 PM, Reeting room 2c                                                                                                                                                                                                                                                                                                                                                                                                                                                                                                                                                                                                                                                          |                              | DNS<br>5 - 6 PM                     |
| Customers / In Person          |           | 6 PM   |                                                | Clouds                            |                                                                                                                                                                                                                                                                                                                                                                                                                                                                                                                                                                                                                                                                                                     |                              |                                     |