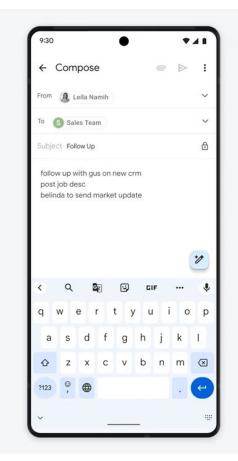

#### Helping you write

### Helping you write in Gmail — even on the go

- → Blank pages can stump the best of us that's why we've embedded Duet AI in Gmail (on web and mobile) to help people get started writing
- → Simply type a topic you'd like to write about, and a draft will instantly be generated for you saving you time and effort
- → With Duet AI, you can continue to refine and edit, getting more suggestions as needed