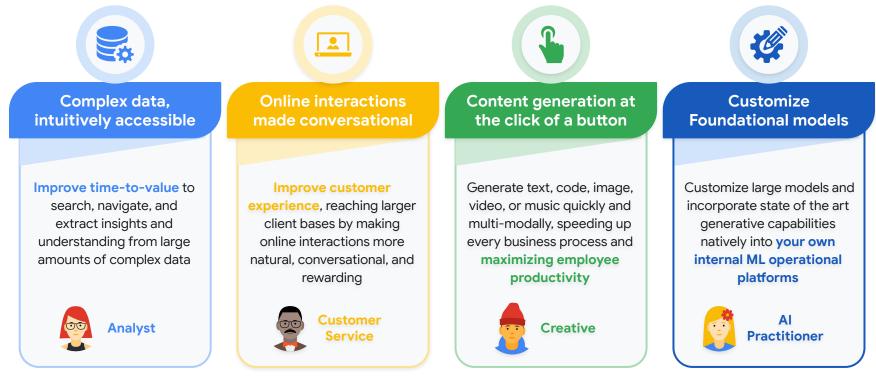

# Generative Al can...

- Synthesize information
- Generate content
- Interact through conversations
- Predict Demand

# Generative AI can **transform industries and roles** by a multiplying factor that is still unknown, and **professionals that don't use it will likely be less productive than those that do**.

As a consequence, we believe organizations that adopt generative AI **will leapfrog those who don't.** 