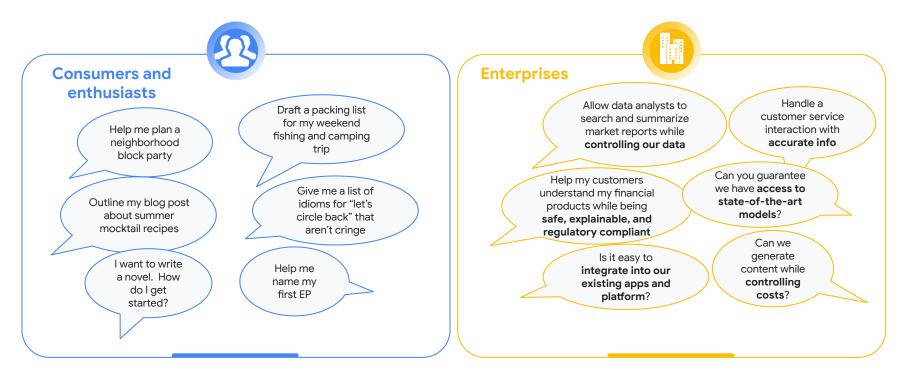

ract through conversations
- Predict Demand

# Generative AI can **transform industries and roles** by a multiplying factor that is still unknown, and **professionals that don't use it will likely be less productive than those that do**.

As a consequence, we believe organizations that adopt generative AI **will leapfrog those who don't.** 

# 66

Generative AI has the potential to change the anatomy of work, augmenting the capabilities of individual workers by automating some of their individual activities. Current generative AI and other technologies have the potential to automate work activities that absorb 60 to 70 percent of employees' time today."

## Magic Editor

Get the perfect picture, every time





## Generative AI is amazing

But consumers & enterprises have different needs







## Google Cloud Enterprise Generative Al Platform

Closed black box vs. Open Shared Innovation



## Generative AI is driving new opportunities

Operational efficiencies, cost savings, and value creation





## Accelerate research and discovery with generative Al







Al is advancing so fast that if you try to stay completely up to date and explore everything, you'll likely not actually get anything done.

5:42 PM · Sep 16, 2023 · 105.2K Views

 ♀
 51
 €
 116
 ♥
 1,034
 ►
 53
 €

...

#### Helping you write

### Helping you write in Gmail — even on the go

- → Blank pages can stump the best of us that's why we've embedded Duet AI in Gmail (on web and mobile) to help people get started writing
- → Simply type a topic you'd like to write about, and a draft will instantly be generate