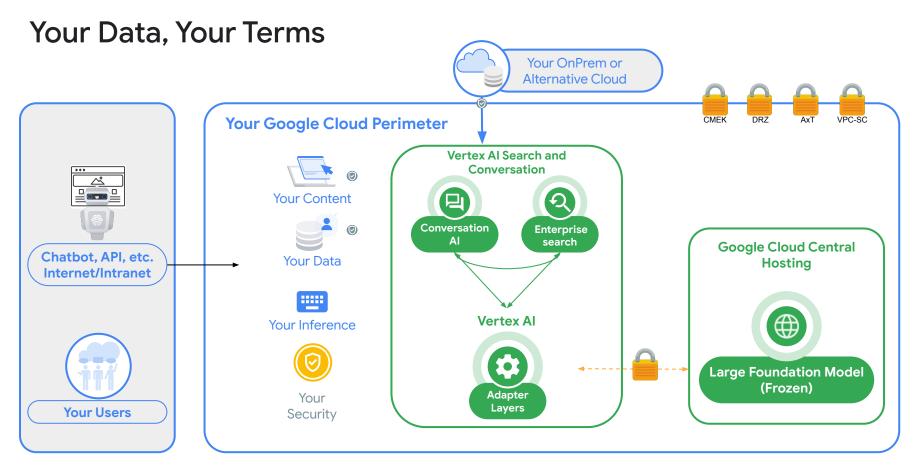

## Google Cloud Enterprise Generative Al Platform

Closed black box vs. Open Shared Innovation