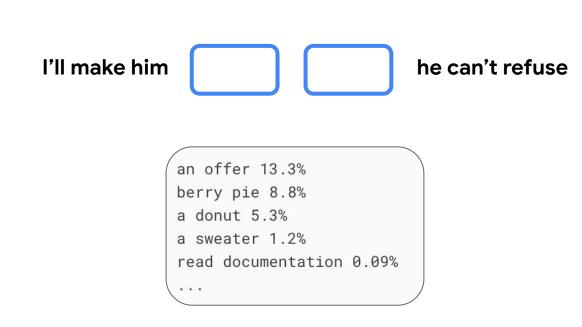

## We can influence an LLM through Prompt Engineering

- Direct prompting (Zero-shot)
- One-Shot Prompting
- Few-show Prompting
- Question Answering with Style
- Chain-of-thought prompting
- Many more...

## We can influence an LLM through Prompt Engineering

**Prompt** Explain quantum entanglement in the style of a Snoop Dogg rap