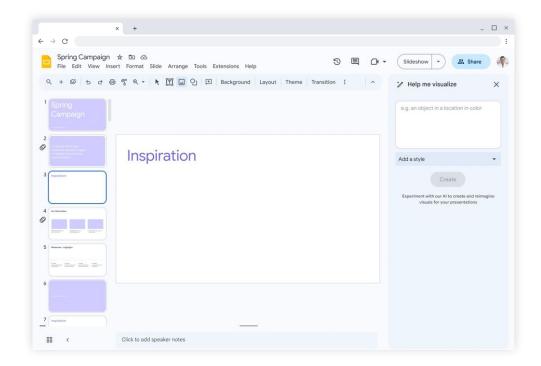

#### Helping you visualize

### Helping you visualize with custom images in Google Slides

- → Creating unique and compelling visuals for presentations has been a manual, time-consuming, and expensive process
- → With Duet AI, you can easily create original images for your Slides presentations with just a few words
- → The real power of image generation is you can now visualize something that has never existed